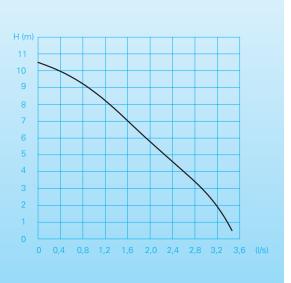

# **FLUT-SET**



#### **Conveying capacity**



### Application

In the event of sudden flooding, the flood emergency kit is ready for use in just a few simple steps and reliably pumps in penetrating water from basements, garages, etc.

Easy handling: Just put the flood emergency kit on the ground, connect hose and coupling, connect the power supply and the pump starts its operation. The compact, lightweight and robust submersible pump conveys drainage water, even with coarse solids and fibers up to 20 mm in diameter. The flow of the medium delivered around the motor ensures sufficient cooling, even with extremely low water level.

# The HOMA Flood Emergency Kit consists of:

- Submersible drainage pump type Bully C150 WA with automatic float switch.
- 10 m of fabric hose Ø 38 mm with C-coupling
- Carrying cage for transport, storage