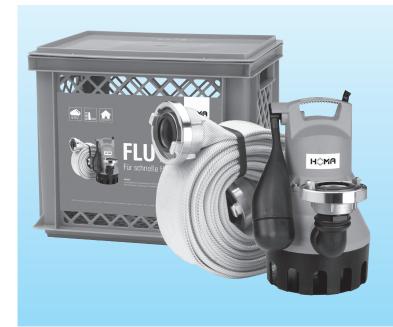

# **FLUT-SET**

# The HOMA Flood Emergency Kit consists of:

- Submersible drainage pump type Bully C150 WA with automatic float switch.
- 10 m of fabric hose Ø 38 mm with C-coupling
- Carrying cage for transport, storage and for protection of sludge during the operation

### Scope of supply

- Pump with float switch, backflow preventer, locking clip for float switch, discharge with C-coupling, 10 m of connecting cable with mains plug.
- 10 m fabric hose Ø 38 mm with C-coupling
- Carrying cage