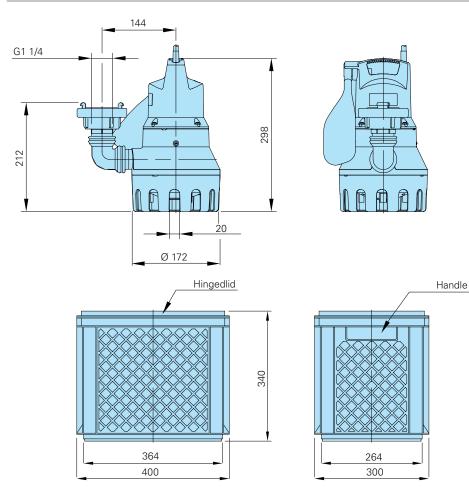

| Туре     | Part no. |
|----------|----------|
| Flut-Set | 9115009  |

Dimensions (all dimensions in mm)

We reserve the right to alter our specifications without notice!