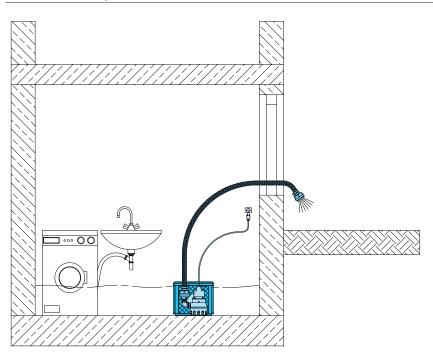

### Application

In the event of sudden flooding, the flood emergency kit is ready for use in just a few simple steps and reliably pumps in penetrating water from basements, garages, etc.

Easy handling: Just put the flood emergency kit on the ground, connect hose and coupling, connect the power supply and the pump starts its operation. The compact, lightweight and robust submersible pump conveys drainage water, even with coarse solids and fibers up to 20 mm in diameter. The flow of the medium delivered around the motor ensures sufficient cooling, even with extremely low water level.