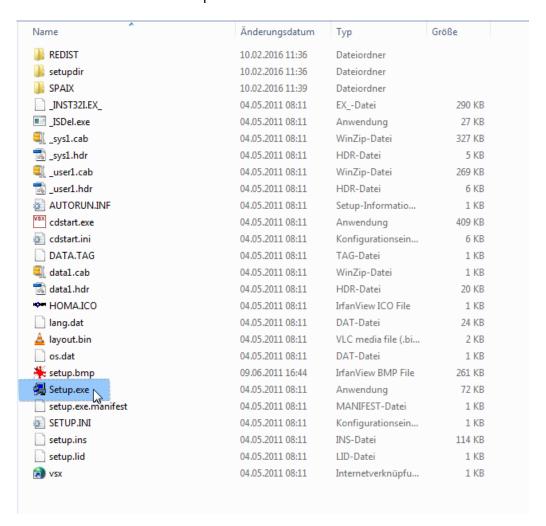

## **HOP.SEL – Guide for Installation**

After the download has finished extract the "hopsel.zip".

Double-click on the file "Setup.exe" to start the installation.

Afterwards the installation assistant will be started which leads you through the installation process.