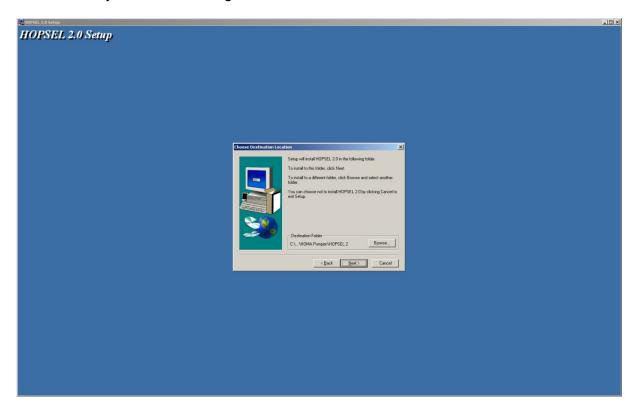

Confirm the first screen by clicking on "Next".

As type of the installation choose "Complete".

In the next step you can select in which directory you want to install HOP.SEL. Generally you don't need to modify the default setting. Press "Next" to continue.