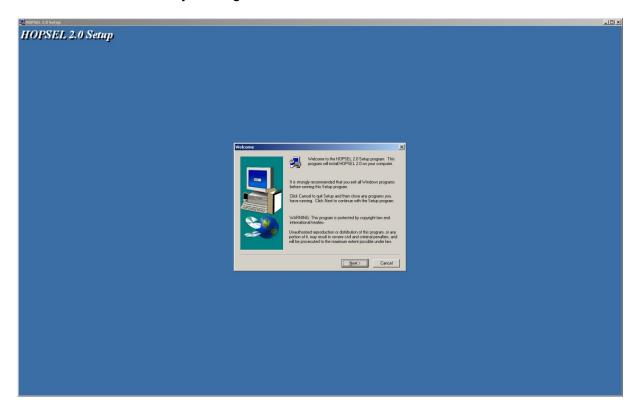

Confirm the first screen by clicking on "Next".

As type of the installation choose "Complete".

In the next step you can select in which directory you want to install HOP.SEL. Generally you don't need to modify the default setting. Press "Next" to continue.