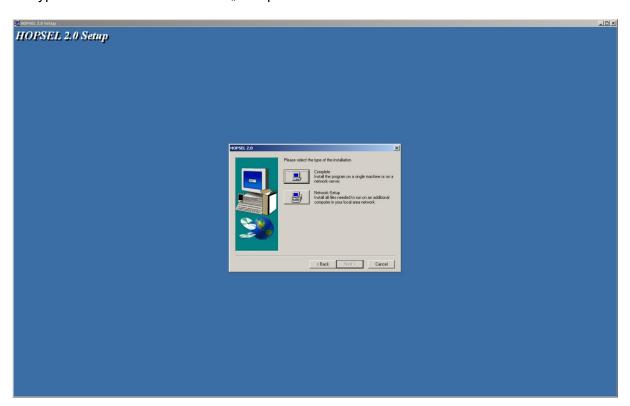

Confirm the first screen by clicking on "Next".

As type of the installation choose "Complete".

In the next step you can select in which directory you want to install HOP.SEL. Generally you don't need to modify the default setting. Press "Next" to continue.